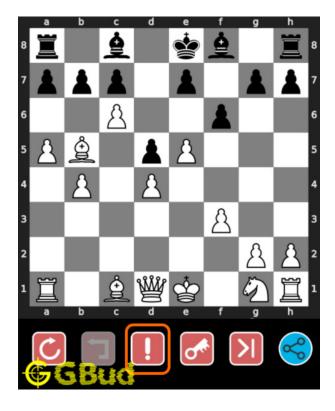

# 1.5 How to get help for moves in the easy chess puzzle 0025

To get help or the possible next moves in the puzzle, , follow the steps given below

- 1. Go to the puzzle page
- 2. Click the help button (exclamation mark as shown below) to get help or suggestion on next possible move

Figure 1.6: Click the help button to get help on next move @ https://gbud.in/gqdhsx1

Figure 1.7: Solve more easy puzzles @ https://gbud.in/chsezpz

Figure 1.8: Solve other puzzles @ https://gbud.in/chsgppz