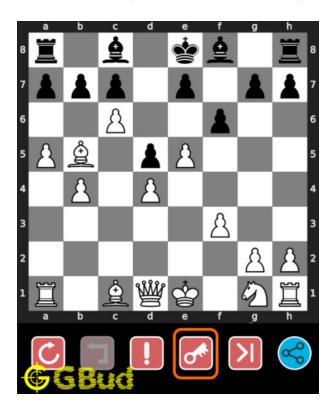

#### 1.2.1.2 Move 1

Move by white

Figure 1.4: cxb7+ - Discovered check is the move where a movement of a piece reveals attack from another piece. Here the movement of the pawn gives the check from bishop. You will get a chance to capture the rook or bishop after the king moves.

# 1.2.2 Right moves for the solution to the easy chess puzzle 0025

Based on the objective of the puzzle, you have to make the right moves. Following are the right moves

1. cxb7+

#### 1.2.3 Explanation for the moves

- 1. cxb7+ Discovered check is the move where a movement of a piece reveals attack from another piece. Here the movement of the pawn gives the check from bishop. You will get a chance to capture the rook or bishop after the king moves.
- 2. For right move Right move. you know what a discovered check is
- 3. For wrong move Wrong move. You could have gained rook or bishop by moving a pawn and give check to the king